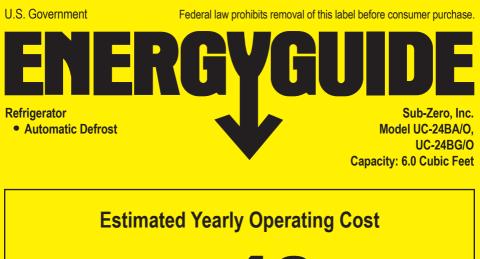

Your cost will depend on your utility rates and use.

- Cost range based only on models of similar capacity with automatic defrost.
- Estimated operating cost based on a 2007 national average electricity cost of 10.65 cents per kWh.
- For more information, visit www.ftc.gov/appliances.

NO. 7023297

Your cost will depend on your utility rates and use.

- Cost range based only on models of similar capacity with automatic defrost.
- Estimated operating cost based on a 2007 national average electricity cost of 10.65 cents per kWh.
- For more information, visit www.ftc.gov/appliances.